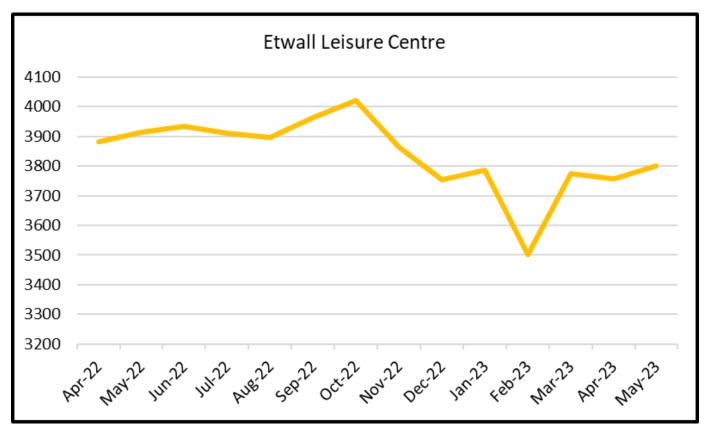

| Apr-22 | May-22 | Jun-22 | Jul-22 | Aug-22 | Sep-22 | Oct-22 | Nov-22 | Dec-22 | Jan-23 | Feb-23 | Mar-23 | Apr-23 | May-23 |
|--------|--------|--------|--------|--------|--------|--------|--------|--------|--------|--------|--------|--------|--------|
| 3881   | 3915   | 3934   | 3911   | 3897   | 3964   | 4022   | 3864   | 3753   | 3785   | 3502   | 3773   | 3756   | 3801   |