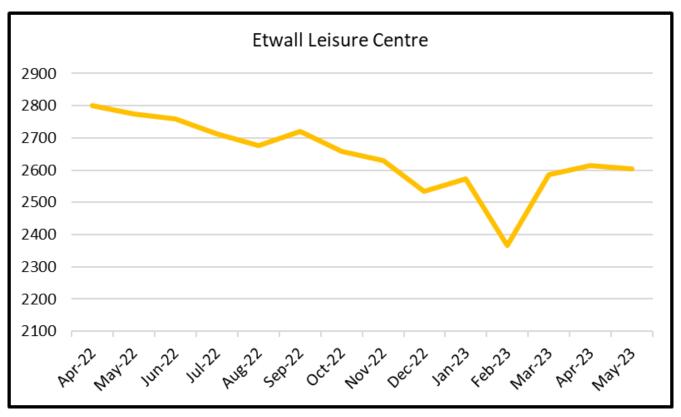

| Apr-22 | May-22 | Jun-22 | Jul-22 | Aug-22 | Sep-22 | Oct-22 | Nov-22 | Dec-22 | Jan-23 | Feb-23 | Mar-23 | Apr-23 | May-23 |
|--------|--------|--------|--------|--------|--------|--------|--------|--------|--------|--------|--------|--------|--------|
|        |        |        |        |        |        |        |        |        |        |        |        |        |        |
| 2800   | 2775   | 2758   | 2712   | 2676   | 2719   | 2659   | 2630   | 2534   | 2573   | 2366   | 2585   | 2613   | 2605   |