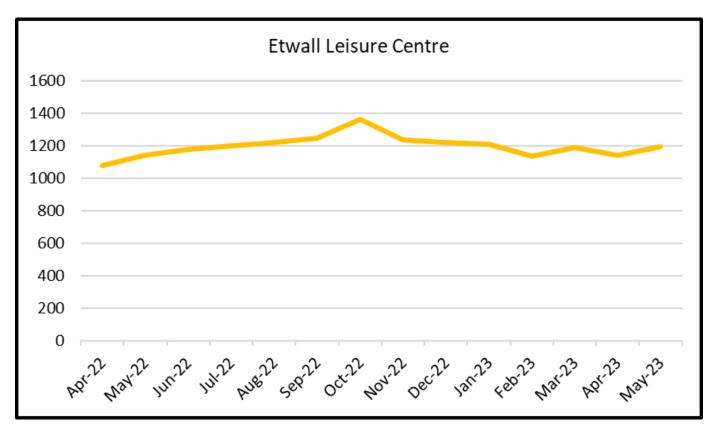

| Apr-22 | May-22 | Jun-22 | Jul-22 | Aug-22 | Sep-22 | Oct-22 | Nov-22 | Dec-22 | Jan-23 | Feb-23 | Mar-23 | Apr-23 | May-23 |
|--------|--------|--------|--------|--------|--------|--------|--------|--------|--------|--------|--------|--------|--------|
| 1081   | 1140   | 1176   | 1199   | 1221   | 1245   | 1363   | 1234   | 1219   | 1212   | 1136   | 1188   | 1143   | 1196   |